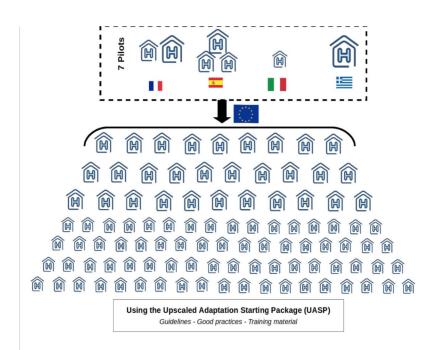

# SCALING NETWORK FOR EUROPEAN NETWORK FOR HEALTHCARE CLIMATE RESILIENCE

#### SCALING NETWORK

- A network composed of hospital management staff, sustainability experts, representatives of national or regional health systems, federations and networks of hospitals, healthcare leaders.
- The Scaling network will have a crucial role in ensuring the replication and use of the project results.
- The Scaling network will help to ensure that the tools and methodologies are generalised enough to be used by health providers across Europe.